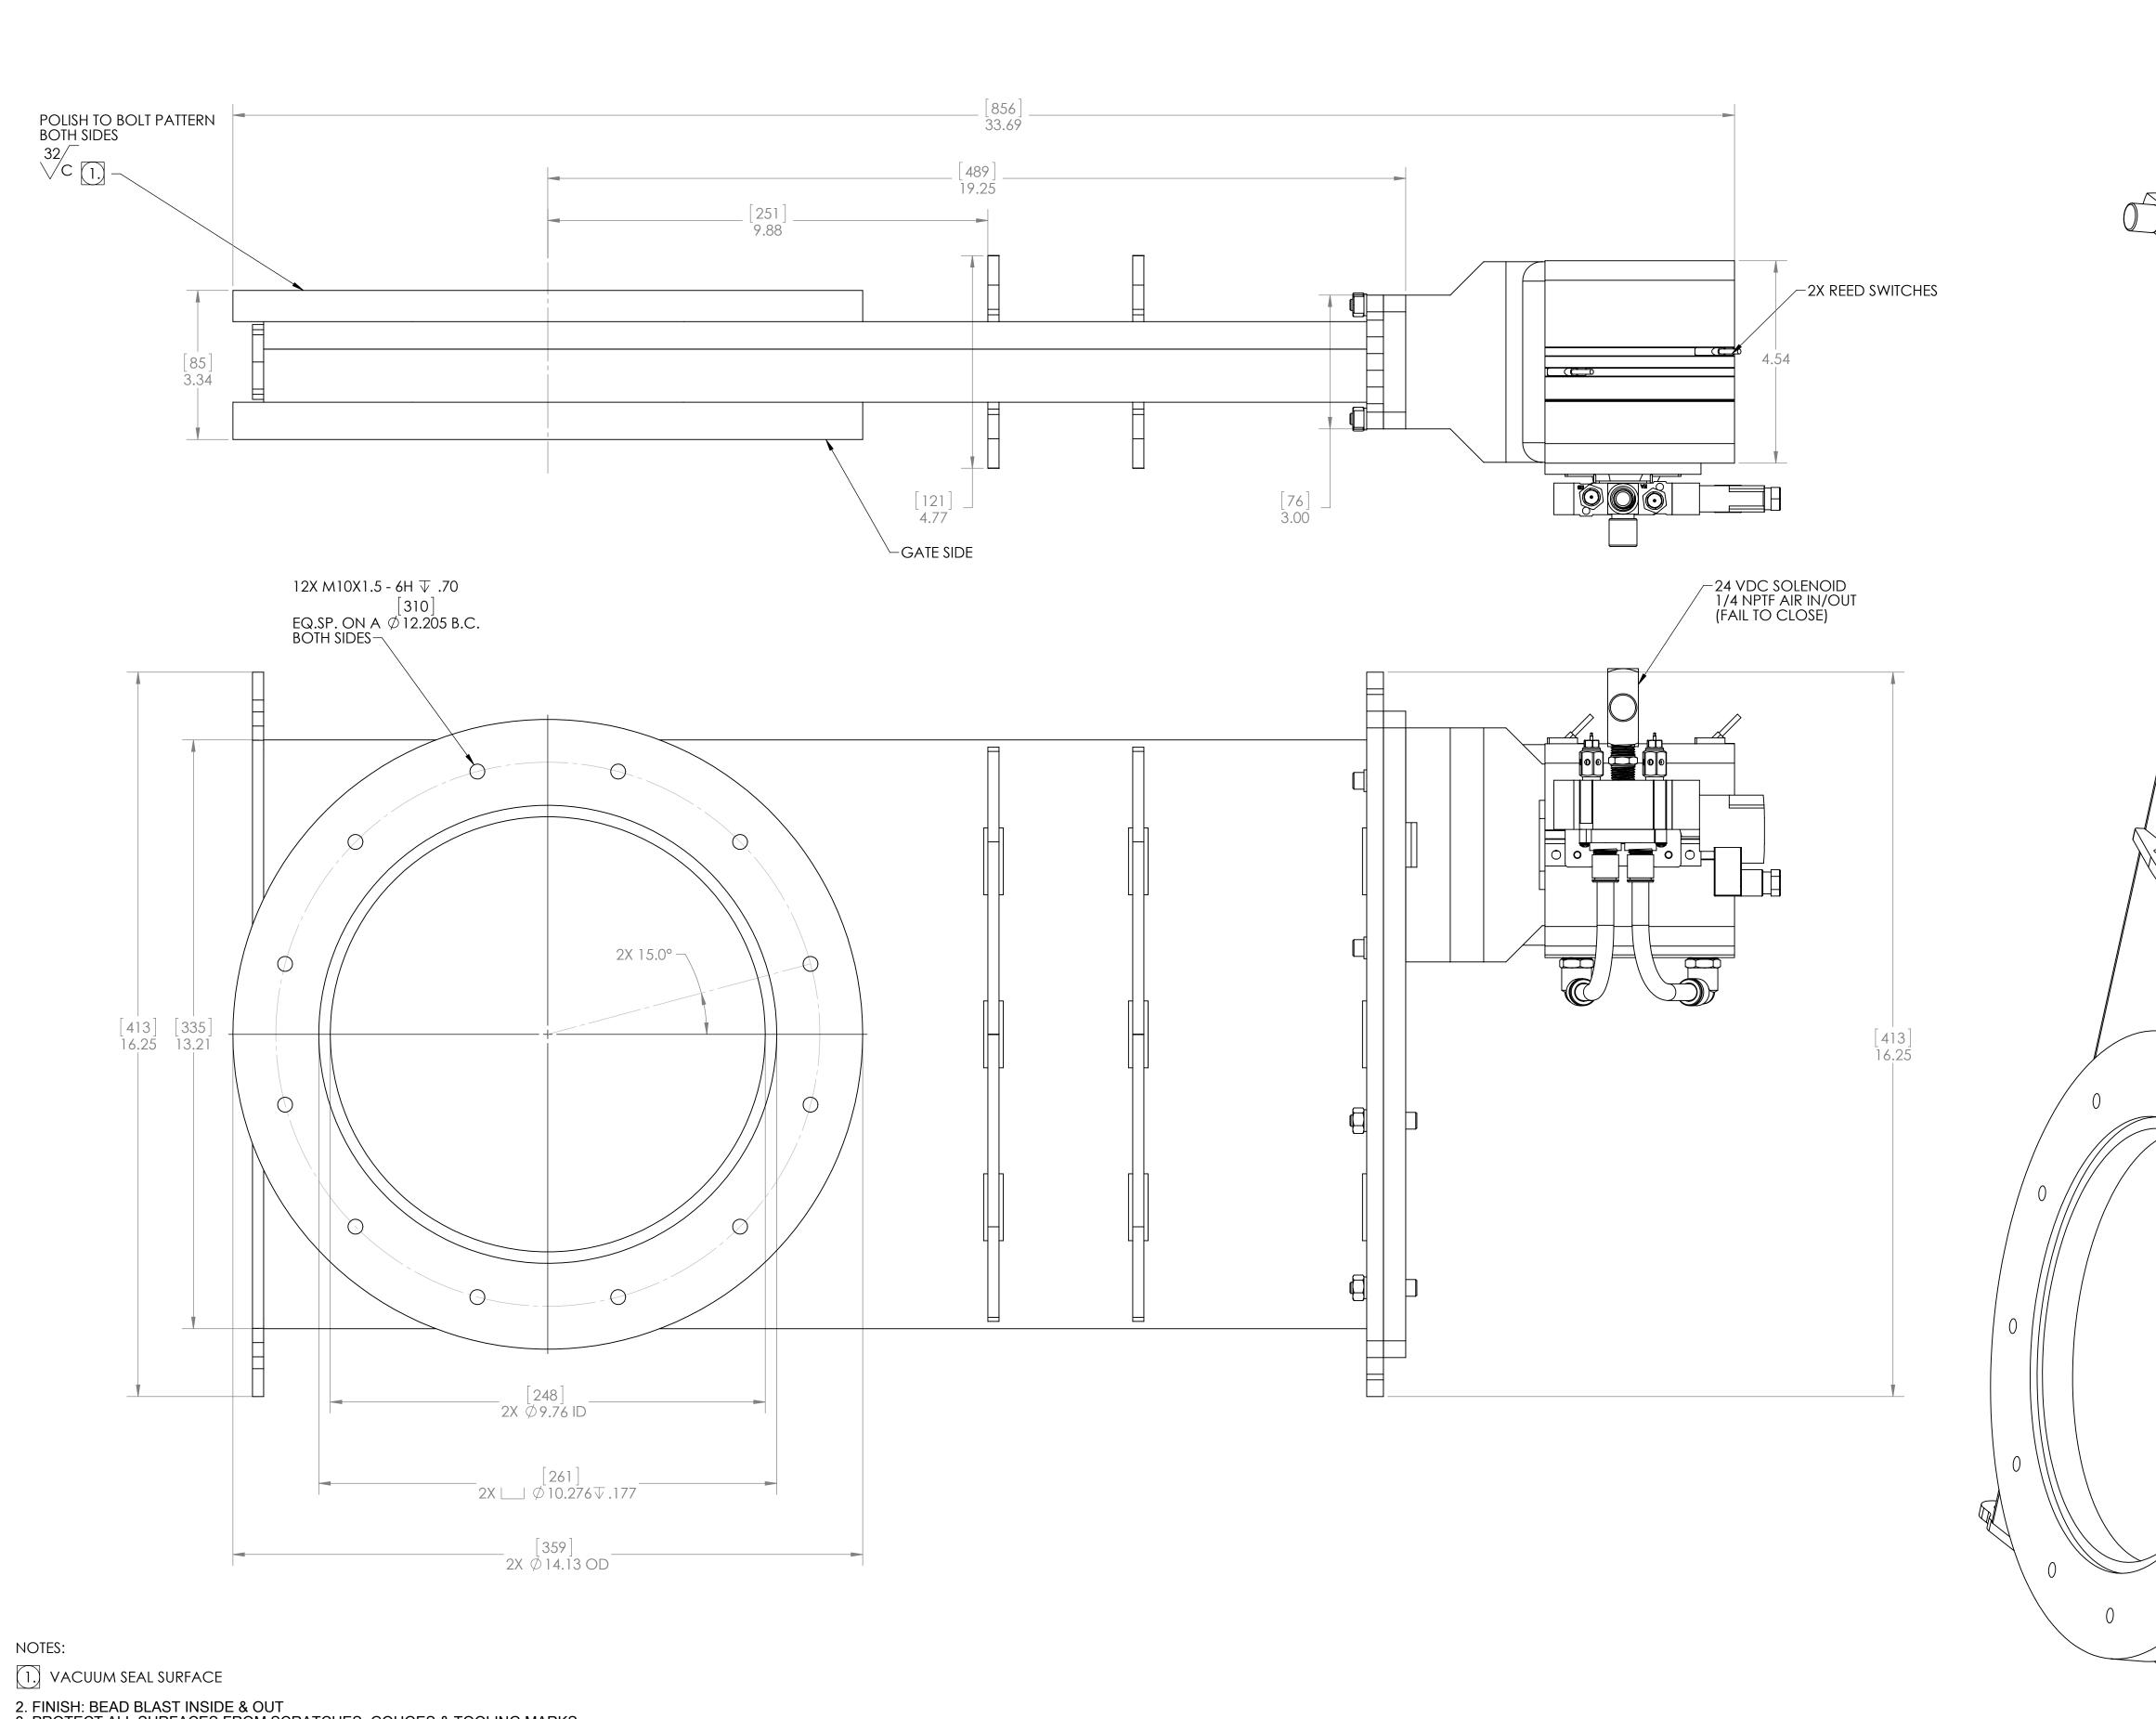

\_\_\_\_\_4

2. FINISH: BEAD BLAST INSIDE & OUT 3. PROTECT ALL SURFACES FROM SCRATCHES, GOUGES & TOOLING MARKS DURING HANDLING. 4. GATE O-RING ON GATE

PROPRIETARY AND CONFIDENTIAL THE INFORMATION CONTAINED IN THIS DRAWING IS THE SOLE PROPERTY OF THE GNB CORPORATION, ANY REPRODUCTION IN PART OR AS A WHOLE WITHOUT HEORETEN REMAINS

F

D

С

Α

| 2                               |                                                                              |                                       | 1                                                             |                                                                              |          |
|---------------------------------|------------------------------------------------------------------------------|---------------------------------------|---------------------------------------------------------------|------------------------------------------------------------------------------|----------|
|                                 | REV.                                                                         | DESCRIPTION<br>UPDATED DESIGNB2       | ISIONS<br>D<br>1/15                                           | ATE APPRO<br>5/2015 VR                                                       | VED      |
|                                 |                                                                              |                                       |                                                               |                                                                              |          |
|                                 |                                                                              |                                       |                                                               |                                                                              |          |
|                                 |                                                                              |                                       |                                                               |                                                                              | F        |
|                                 |                                                                              |                                       |                                                               |                                                                              |          |
|                                 |                                                                              |                                       |                                                               |                                                                              |          |
|                                 | a a a a a a a a a a a a a a a a a a a                                        |                                       |                                                               |                                                                              |          |
|                                 |                                                                              |                                       |                                                               |                                                                              |          |
|                                 |                                                                              |                                       |                                                               |                                                                              |          |
|                                 |                                                                              |                                       |                                                               |                                                                              |          |
|                                 |                                                                              |                                       |                                                               |                                                                              | E        |
|                                 |                                                                              |                                       |                                                               |                                                                              | L        |
|                                 |                                                                              |                                       |                                                               |                                                                              |          |
|                                 |                                                                              |                                       |                                                               |                                                                              |          |
|                                 |                                                                              |                                       |                                                               |                                                                              |          |
|                                 |                                                                              |                                       |                                                               |                                                                              |          |
|                                 |                                                                              |                                       |                                                               |                                                                              |          |
|                                 |                                                                              |                                       |                                                               |                                                                              |          |
|                                 |                                                                              |                                       |                                                               |                                                                              | D        |
|                                 |                                                                              |                                       |                                                               |                                                                              |          |
|                                 |                                                                              |                                       |                                                               |                                                                              |          |
|                                 |                                                                              |                                       |                                                               |                                                                              |          |
|                                 |                                                                              |                                       |                                                               |                                                                              |          |
|                                 |                                                                              |                                       |                                                               |                                                                              |          |
| XOJ                             |                                                                              |                                       |                                                               |                                                                              |          |
|                                 |                                                                              |                                       |                                                               |                                                                              |          |
|                                 |                                                                              |                                       |                                                               |                                                                              | С        |
|                                 |                                                                              |                                       |                                                               |                                                                              |          |
|                                 |                                                                              |                                       |                                                               |                                                                              |          |
|                                 |                                                                              |                                       |                                                               |                                                                              |          |
|                                 |                                                                              |                                       |                                                               |                                                                              |          |
| $\setminus \circ \setminus ///$ |                                                                              |                                       |                                                               |                                                                              |          |
|                                 | //\                                                                          |                                       |                                                               |                                                                              |          |
|                                 | /                                                                            |                                       |                                                               |                                                                              |          |
|                                 |                                                                              |                                       |                                                               |                                                                              | В        |
|                                 |                                                                              |                                       |                                                               |                                                                              |          |
|                                 |                                                                              |                                       |                                                               |                                                                              |          |
|                                 |                                                                              |                                       |                                                               |                                                                              |          |
| 0 / // // /                     |                                                                              |                                       |                                                               |                                                                              |          |
|                                 |                                                                              |                                       |                                                               |                                                                              |          |
|                                 | MATERIAL: SST 304<br>UNLESS OTHERWISE SPECIFIED:<br>DIMENSIONS ARE IN INCHES | 4<br>WEIGHT: 104.76 #                 | GNR                                                           |                                                                              |          |
|                                 | TOLERANCES: FINISH<br>ANGULAR:±1°0' 125<br>.XX±.05                           | APPROVALS DATE DRAFTER VR 4/17/       | SCIENTIFIC AND                                                | DRPORATION                                                                   | A        |
| $\leq     \parallel$            | REAK EDGES: .010x45°                                                         | CHECKER ER 4/25/<br>ENGINEER VR 4/17/ | 3200 DWI           ELK GI           916-395-30           www. | GHT RD. SUITE #100<br>ROVE, CA 95758<br>03 FAX:916-395-3363<br>gnbvalves.com |          |
|                                 | THIRD ANGLE PROJECTION                                                       | TITI F.                               | UTLINE DV<br>K(ISO250)PSBF                                    | ٧G                                                                           |          |
|                                 |                                                                              | <u>DO NOT SCALE</u><br><u>DRAWING</u> | <b>D</b> DWG. NO 115117-                                      | 15                                                                           | REV<br>A |
| ۵ 2                             |                                                                              | DKAWING                               | SCALE: 1:2<br>1                                               | SHEET 1 OF 1                                                                 | $\frown$ |